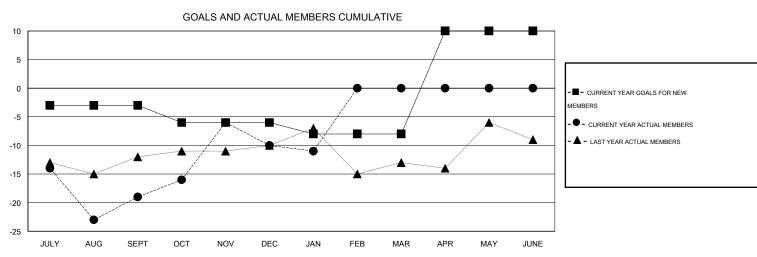

## LOCATION COLORADO

GMT CA 1

|               |                  | Clubs             |                  |                  | Members  RESULTS FOR 2014-2015 |                    |                                     |                    |                  |
|---------------|------------------|-------------------|------------------|------------------|--------------------------------|--------------------|-------------------------------------|--------------------|------------------|
|               | RESUI            | LTS FOR 2014-2015 | i                |                  |                                |                    |                                     |                    |                  |
| QUARTER       | NEW CLUB<br>GOAL | NEW CLUBS         | DROPPED<br>CLUBS | NET<br>GAIN/LOSS | QUARTER                        | NEW MEMBER<br>GOAL | CHARTER AND<br>NEW MEMBERS<br>ADDED | DROPPED<br>MEMBERS | NET<br>GAIN/LOSS |
| JULY/AUG/SEPT | 0                | 0                 | 0                | 0                | JULY/AUG/SEPT                  | -3                 | 13                                  | 32                 | -19              |
| OCT/NOV/DEC   | 0                | 0                 | 0                | 0                | OCT/NOV/DEC                    | -3                 | 41                                  | 32                 | 9                |
| JAN/FEB/MAR   | 0                | 0                 | 0                | 0                | JAN/FEB/MAR                    | -2                 | 1                                   | 2                  | -1               |
| APR/MAY/JUNE  | 1                | 0                 | 0                | 0                | APR/MAY/JUNE                   | 18                 | 0                                   | 0                  | 0                |